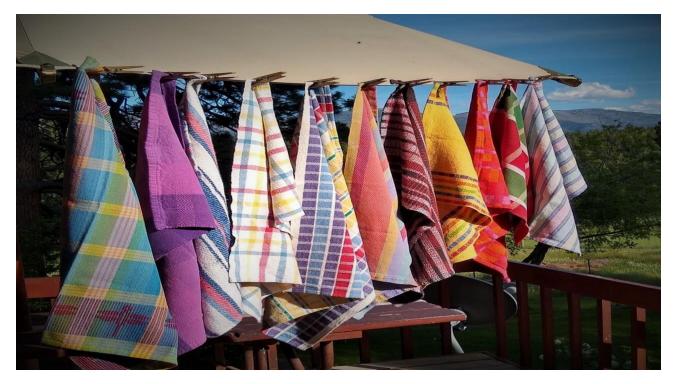

TOWEL AND SKEIN EXCHANGE

Calling all members!! Time to weave and spin some "extra" projects for trading at the 2022 MAWS conference. For the EXCHANGE you may bring three items to trade.

HAND TOWELS OR KITCHEN TOWELS – any fiber, any pattern!

HAND SPUN SKEINS - Any fiber, 4 oz. for knitting weight yarn or 2 oz. lightweight yarn.

1) Please label your items as follows: Name, address, phone, email and include the fiber, the technique or pattern and the care instructions for the piece.